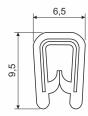

## **DATA SHEET**

edge protector

type number: NCH\_XX

product description: The edge protector is designed to protect the cut edges of plates.

Protector can be installed on sheets up to a thickness of 2 mm