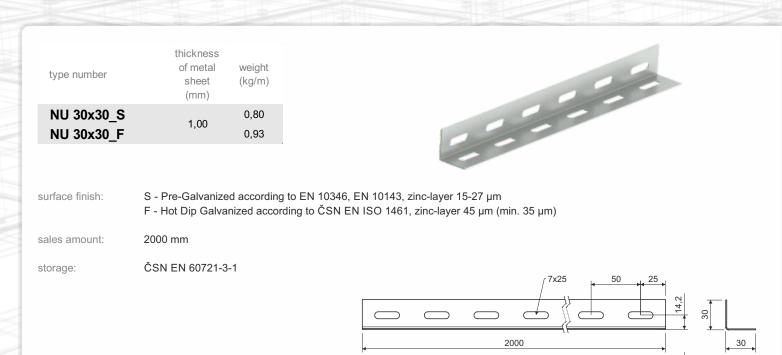

# **DATA SHEET**

## supporting corner



4



# 

#### Risk of injury from cutting

Although the cable trays are produced with maximum effort to minimize sharper edges, it is necessary to wear protective gloves to carry, grip and work with cable elements.

## **Electricity injury**

As individual components of cable management systems are made of electrical conductive material, it is essential not to work with a system near live electrical parts. Infringement of the safety regulations may cause serious injury of health or death.

#### Safe Use

Under normal and foreseeable conditions of use, there are no risks to consumers, provided that proper installation and usage are carried out in accordance with the installation manual.

recycling codes: